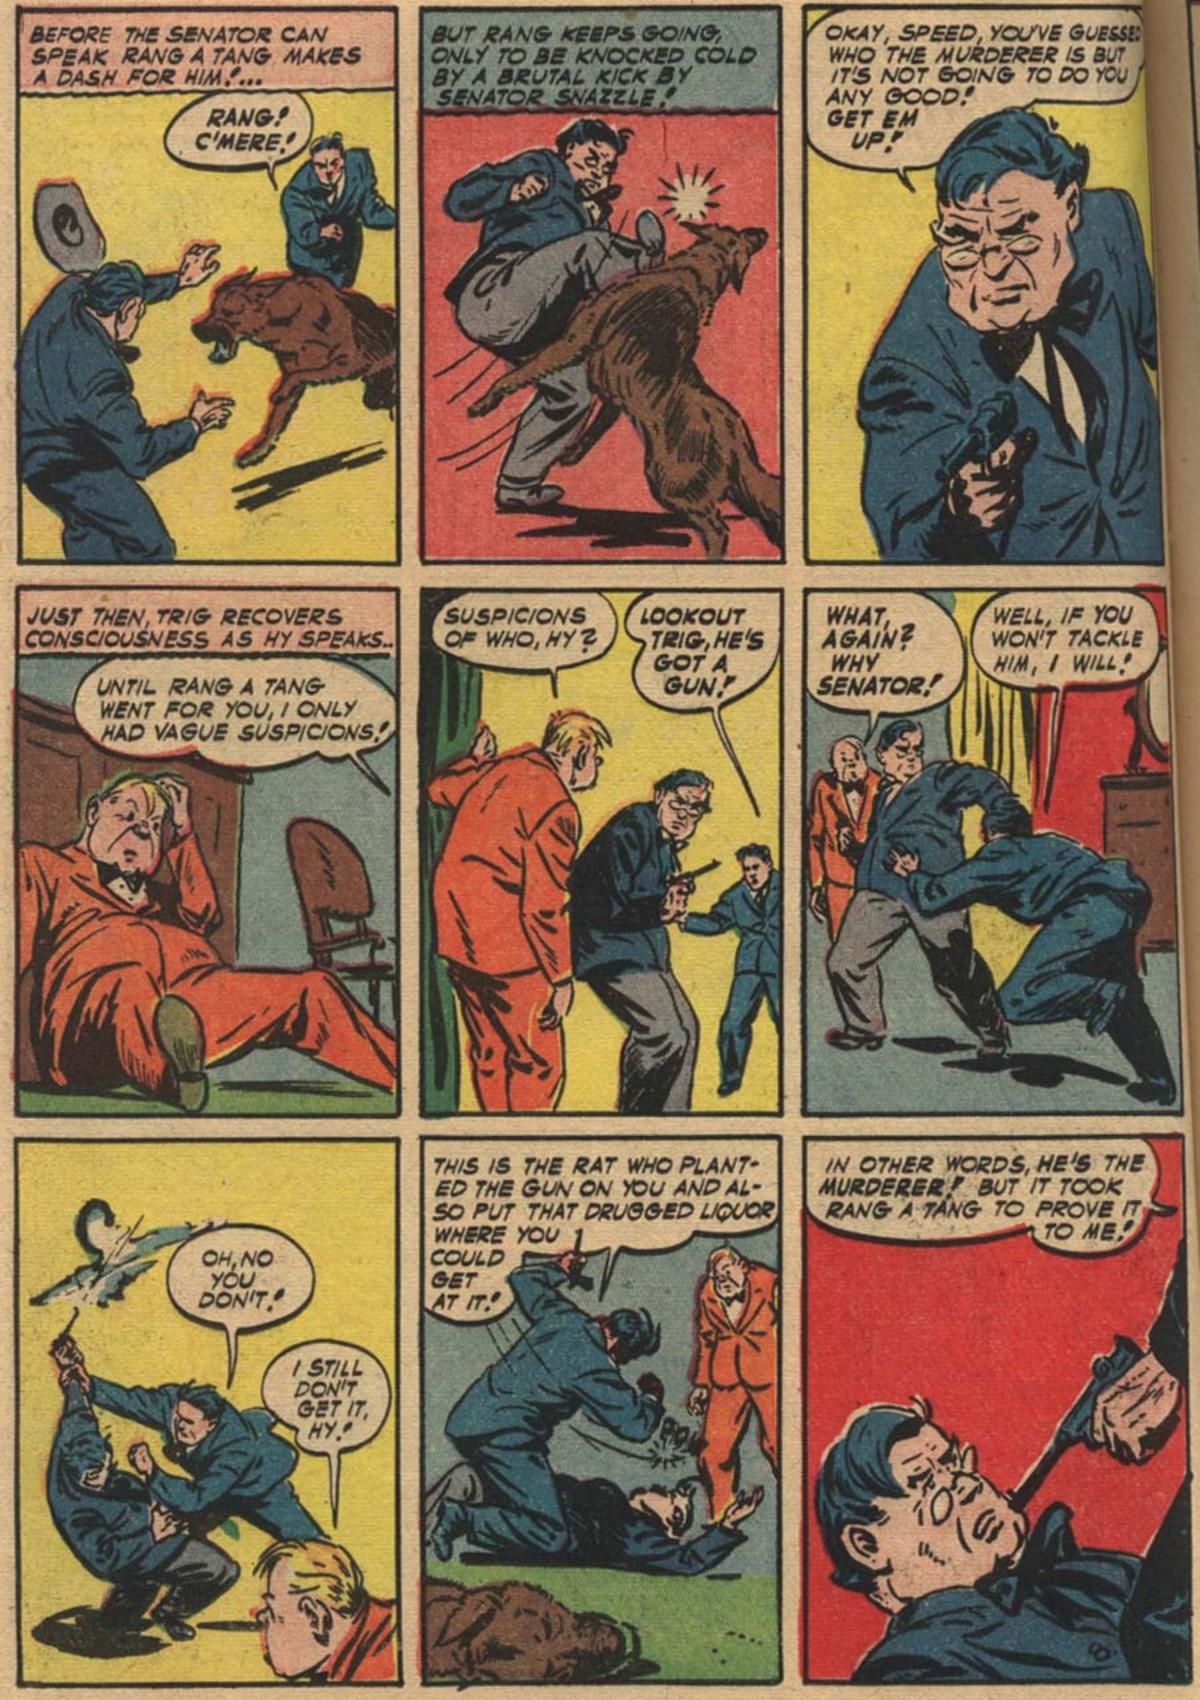

## MEMBERSHIP HONOR LEGION CARE AND TRAINING OF DOGS

the RANG-A-TANG HONOR LEGION HOW TO QUALIFY

There are two ways in which you can be admitted as a sharter member of the Honor Legion.

- lit Wey-In keeping with your Rang-a-Tang oath of membership, write us a letter relating an exceptional deed you performed involving kindness or courage toward any animal, be it dog, cat, horse, bird, or wild life, and you will be eligible to become a charter member in the lang-a-Tang Honor Legion.
- A-All letters must be certified by parent or guardian. 8-All these who become charter members will have their asmes published in the pages of Bloe Ribbon Gomics. C-Outstanding letters will be published on the Rang-a-Tang Hener Legion page.
- Ind Way-Enlist two of your friends as members of the
- Rang-a-Tang Club. Here's how to do it:
- A-Just have them apply for membership to the club in the same wey as you did. 8-Des drop me a post eard giving me their names and
- addresses.
- C-le sure and write your own name and address on this card to that we can make you a charter member of the Honor Legies.

Charter members of the Rang-a-Tang Monor Legion will receive a beautifully engraved Honor Legion diploma. witable for framing, signed by Dr. Alexander Slawson, Dector of Veterinary Medicine; the author, Jee Blair; the srtist, Ed Smalle, Jr., and myself.

Just remember this: It is only necessary to do one of the above two things to obtain charter membership in the Lang-a-Tang Honor Legion. Go to itt

HY SPIED.

THIS MONTH'S MEMBERSHIP LIST Eddie Beulike Robert Lawrence Madda

Everyone loves a dog. That is because down deep inside everyone is kind and because everyone seeks companionship. The old adage "Man's best friend is his dog" still holds true.

Do you own a dog? Whether you do or whether you don't, you are entitled to join the Rang-a-Tang Club and to become a prospect for charter membership in the Rang-a-Tang Honor Legion.

The purpose of the Rang-a-Tang Club is to have fellowship among doglovers and dog owners and to promote kindness towards animals. Also the club wants to help you with any problem concerning your dog. The Rang-a-Tang Club's veterinarian, Dr. Alexander Slawson will furnish to members of the club absolutely free by mail only, information about the care and training of dogs.

### HOW TO JOIN THE RANG-A-TANG CLUB

Fill in the coupon which contains the Rang-a-Tang Oath and mail it to Hy Speed together with 10c in coin, to cover handling.

Members of the Rang-a-Tang Club will receive an embossed membership card and a Rang-a-Tang button as well as a free copy of Dr. Slawson's booklet "Highlights on the Health of Your Dog and Cat" and the privilege of becoming a charter nember in the Rang-a-Tang Honor Legion. Members will also be entitled to receive by mail only the professional advice of Dr. Alexander Slawson, veterinarian, absolutely free.

#### THIS MONTH'S HONOR LEGION LETTER Dear By Speed,

The other day I saw a dog limping across the street, then a car came speeding toward the dog, ran over it and broke its back leg. The driver kept right en going. I burried into the house and brought out a blanket, carefully laid the dog on the blankst and carried him into the house. Then I called up a veter-inarian. We bound the poor dog's leg in splints. I first noticed the dog had a license and gave him to the verterimarian who promised to turn it over to its owner.